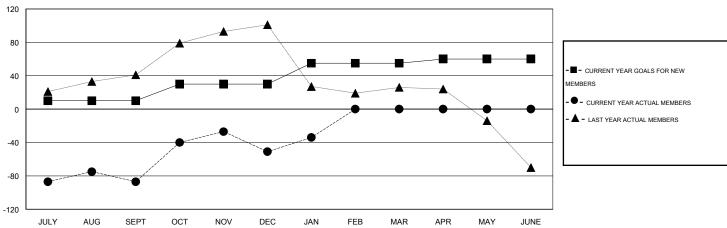

# LOCATION REP OF SRI LANKA

 $\mathsf{GMT}\;\mathsf{CA}\;6$ 

|               |                  | Clubs            |                  |                  | Members               |                    |                                     |                    |                  |
|---------------|------------------|------------------|------------------|------------------|-----------------------|--------------------|-------------------------------------|--------------------|------------------|
|               | RESUL            | TS FOR 2014-2015 |                  |                  | RESULTS FOR 2014-2015 |                    |                                     |                    |                  |
| QUARTER       | NEW CLUB<br>GOAL | NEW CLUBS        | DROPPED<br>CLUBS | NET<br>GAIN/LOSS | QUARTER               | NEW MEMBER<br>GOAL | CHARTER AND<br>NEW MEMBERS<br>ADDED | DROPPED<br>MEMBERS | NET<br>GAIN/LOSS |
| JULY/AUG/SEPT | 1                | 0                | 0                | 0                | JULY/AUG/SEPT         | 10                 | 37                                  | 124                | -87              |
| OCT/NOV/DEC   | 1                | 1                | 2                | -1               | OCT/NOV/DEC           | 20                 | 103                                 | 67                 | 36               |
| JAN/FEB/MAR   | 2                | 0                | 1                | -1               | JAN/FEB/MAR           | 25                 | 39                                  | 22                 | 17               |
| APR/MAY/JUNE  | 1                | 0                | 0                | 0                | APR/MAY/JUNE          | 5                  | 0                                   | 0                  | 0                |

#### GOALS AND ACTUAL MEMBERS CUMULATIVE

| DROPPED CLUBS: 3  DROPPED MEMBERS |                | 42 CLUBS OF 78 ADDED 1 OR MORE NEW MEMBERS | GENDER DISTRIBU<br>MALE<br>FEMALE     | TION<br>1,647 (82.06%)<br>360 (17.94%) |            |
|-----------------------------------|----------------|--------------------------------------------|---------------------------------------|----------------------------------------|------------|
| DECEASED CLUB CANCELLED OTHER     | 8<br>34<br>171 | CLICK HERE FOR HEALTH ASSESSMENT DATA      | FAMILY UNIT MEMBERS HEAD OF HOUSEHOLD |                                        | 561<br>262 |
| TOTAL                             | 213            |                                            | NON-HEAD OF HOUSEHOL                  | 299                                    |            |