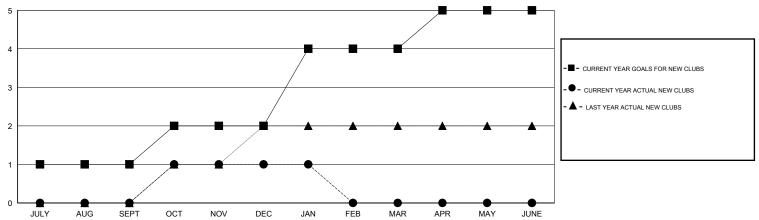

# LOCATION REP OF SRI LANKA

 $\mathsf{GMT}\;\mathsf{CA}\;6$ 

|               |                  | Clubs            |                  |                  | Members               |                    |                                     |                    |                  |
|---------------|------------------|------------------|------------------|------------------|-----------------------|--------------------|-------------------------------------|--------------------|------------------|
|               | RESUL            | TS FOR 2014-2015 |                  |                  | RESULTS FOR 2014-2015 |                    |                                     |                    |                  |
| QUARTER       | NEW CLUB<br>GOAL | NEW CLUBS        | DROPPED<br>CLUBS | NET<br>GAIN/LOSS | QUARTER               | NEW MEMBER<br>GOAL | CHARTER AND<br>NEW MEMBERS<br>ADDED | DROPPED<br>MEMBERS | NET<br>GAIN/LOSS |
| JULY/AUG/SEPT | 1                | 0                | 0                | 0                | JULY/AUG/SEPT         | 10                 | 37                                  | 124                | -87              |
| OCT/NOV/DEC   | 1                | 1                | 2                | -1               | OCT/NOV/DEC           | 20                 | 103                                 | 67                 | 36               |
| JAN/FEB/MAR   | 2                | 0                | 1                | -1               | JAN/FEB/MAR           | 25                 | 39                                  | 22                 | 17               |
| APR/MAY/JUNE  | 1                | 0                | 0                | 0                | APR/MAY/JUNE          | 5                  | 0                                   | 0                  | 0                |

#### GOALS AND ACTUAL NEW CLUBS CUMULATIVE